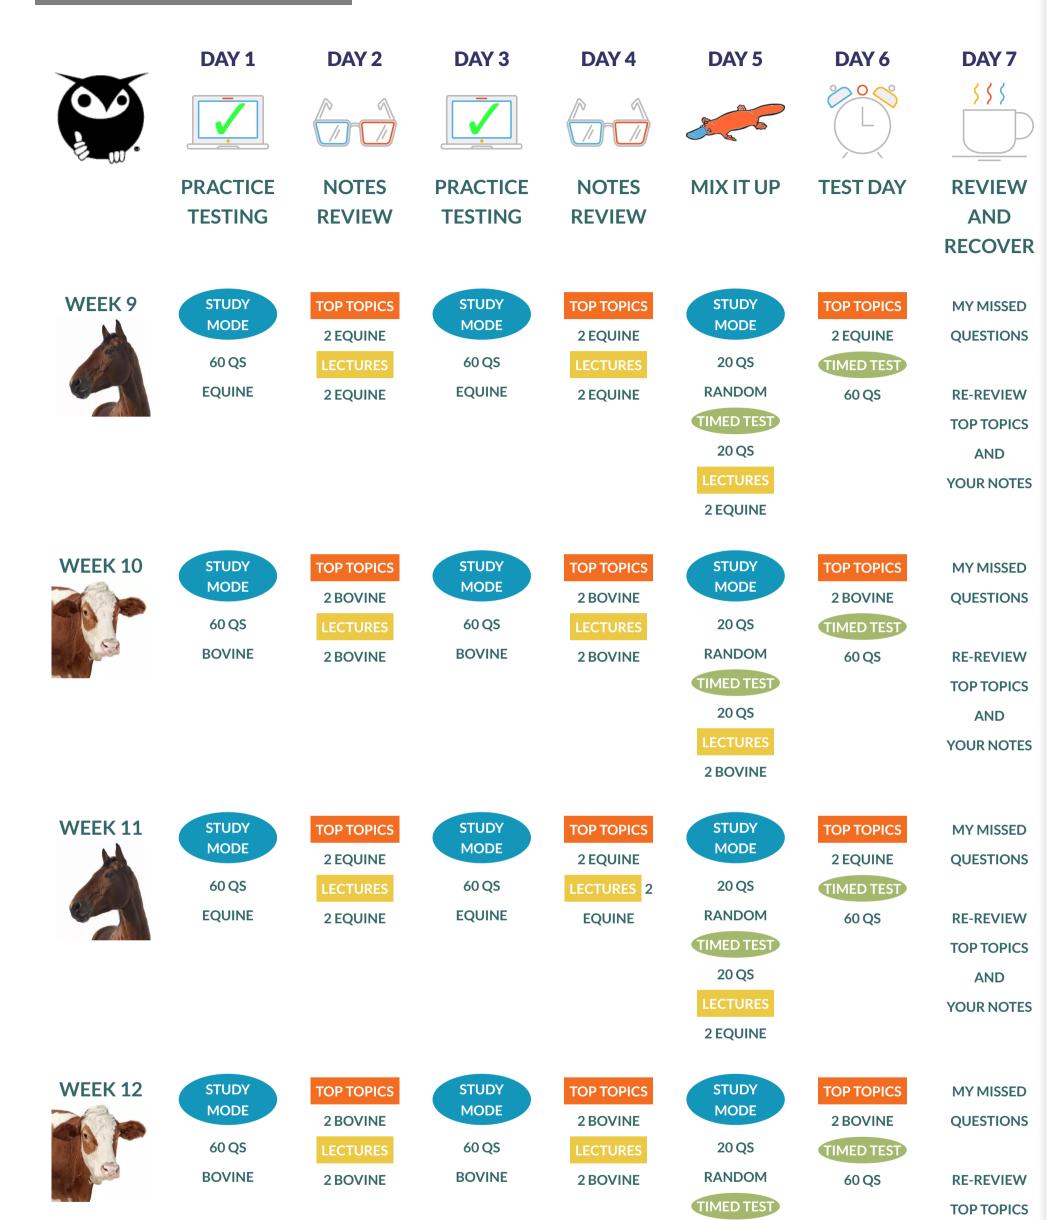

# **ZUKU REVIEW 6-MONTH STUDY PLAN**

6-Month Study Plan for NAVLE® Success

#### Introduction

Following a rigid calendar/schedule can be challenging and hard to live up to during the busyness and changeability of school or work. In contrast, fostering a simple and flexible habit is very useful. A super-simplified approach might go something like this:

- 1. Commit 1.5 2 hours a day, 5-6 days a week.
- 2. Practice testing days (Study Mode): Give ~ 1 hour to practice testing first followed by a short break. Then spend ~1 hour looking up answers to questions you didn't know or that give you trouble.
- 3. Notes review days ( Top Topics and Lectures ): Read suggested articles and watch suggested videos, making your own notes as needed.
- 4. Click here to see <u>Zuku's Recommended Reading</u> the references we use most.
- 5. Correctly complete 80% of the practice tests at least a month before your exam.
- 6. In the final quarter of your allotted study weeks, prioritize timed tests and a re-review of key notes.